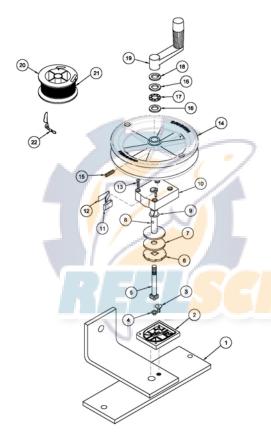

## **Teaser Reel**

| BILL OF MATERIALS |          |                                |     |
|-------------------|----------|--------------------------------|-----|
| ITEM              | PART NO. | DESCRIPTION                    | QTY |
| 1                 | 1860003  | ASY MOUNT TEASER REEL (FIN)    | 1   |
| 2                 | 1821482  | HSG CLUTCH PRR                 | 1   |
| 3                 | 9280580  | HDW SCR 3/8 16X3/4 FLT HD      | 1   |
| 4                 | 9010070  | HDW BEARING BRASS              | 1   |
| 5                 | 1800757  | ASY SHAFT DRIVE PRR            | 1   |
| 6                 | 0467694  | HDW RATCHET BRAKE FACE         | 1   |
| 7                 | 1264670  | ASY CLUTCH PAD SM HOLE         | 1   |
| 8                 | 1800756  | ASY REEL SHAFT PRR             | 1   |
| 9                 | 9010010  | HDW BEARING SHORT NYLINER 5/8" | 1   |
| 10                | 1821497  | HSG COVER CLUTCH HSG PRR       | 1   |
| 11                | 9100160  | DOG RATCHET                    | 1   |
| 12                | 9400070  | HDW SPRING DOG                 | 1   |
| 13                | 9370220  | HDW SCR #10-1 1/4 FH TYPE A SS | 4   |
| 14                | 3397915  | REEL, HS, TEASER               | 1   |
| 15                | 3393412  | SCREW SET 5/16-18X1 SS HDP     | 1   |
| 16                | 9010310  | HDW WASHER, THRUST             | 2   |
| 17                | 9010280  | HDW BEARING, THRUST            | 1   |
| 18                | 9430130  | HDW WAS 3/8 IN SPLIT LOCK SS   | 1   |
| 19                | 0902000  | ASY HDW HANDLE CRANK UT/PRR    | 1   |
| 20                | 1815395  | ASY LINE DACRON 150' SPOOL     | 1   |
| 21                | 0608018  | HDW RUBBER BAND 3 1/2" #19     | 1   |
| 22                | 9100620  | HDW SNAP SWIVEL 4/0-37 MARLIN  | 1   |
|                   |          |                                |     |